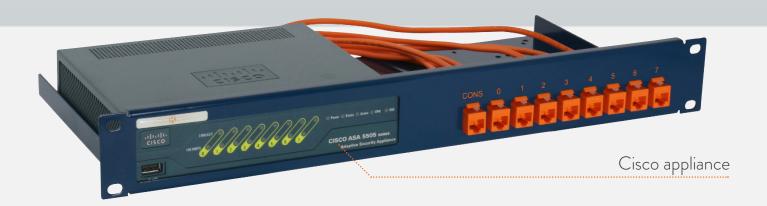

## RACKMOUNT YOUR CISCO WITH CISRACK

The **RM-CI-T1** will clean up your 19 inch rack and increase the reliability of your Cisco appliance. Next to standard models, Rackmount. IT can provide custom made kits in any color on project needs. Key features are:

- Custom fit rack mount kit for Cisco ASA 5505 / WLC-2106 / WKC-2112 / WKC-2125
- Easy 5-minute assembly in a 19 inch rack.
- Front positioned network connections
- Fixated power supply prevents accidental loss of power
- The complete set includes cables and keystones.