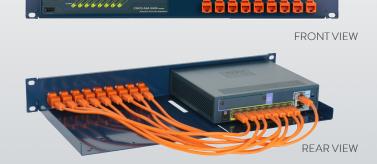

## RACKMOUNT YOUR CISCO WITH CISRACK

The **RM-CI-T1** will clean up your 19 inch rack and increase the reliability of your Cisco appliance. Next to standard models, Rackmount. IT can provide custom made kits in any color on project needs. Key features are:

- Custom fit rack mount kit for Cisco ASA 5505 / WLC-2106 / WKC-2112 / WKC-2125
- Easy 5-minute assembly in a 19 inch rack.
- Front positioned network connections
- Fixated power supply prevents accidental loss of power
- The complete set includes cables and keystones.